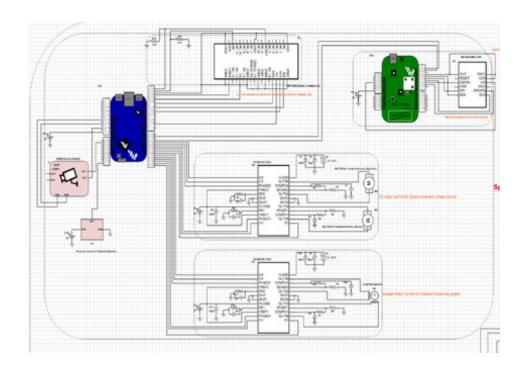

# VIRTUAL DESIGN CONTEST

For customers who don't have an evaluation or hardware platform or don't want to go through the expense of shipping them throughout the world, we recommend an on-line "Virtual Contest" using Scheme-it. Contestants can do the same designs on-line that they do using hardware, for less cost and effort. We will capture all your elements and put them in a unique file like circuit "Building Blocks" to make it easy for contestants to construct reference designs using only your elements.