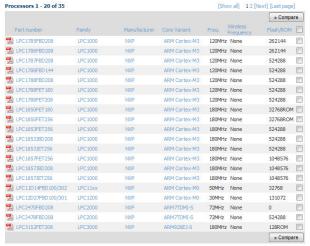

## SEARCH INTERFACE

Engineers use the search interface to select processors, microcontrollers and development tools. Unlike other search interfaces engineers do not have to know what it is they are looking for, they search by requirement.