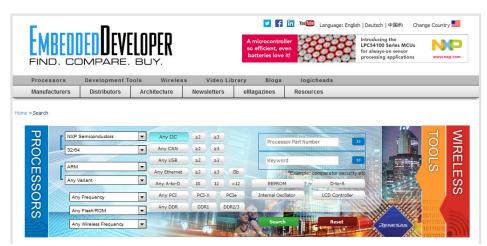

## SEARCH INTERFACE

Engineers use the search interface to select processors, microcontrollers and development tools. Unlike other search interfaces engineers do not have to know what it is they are looking for, they search by requirement.